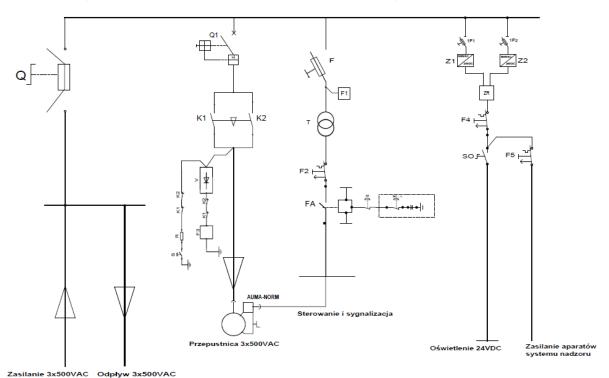

## **SCHEMATIC DIAGRAM**

#### Legend:

Zasilanie – power supply
Odpływ – outlet
Przepustnica – air regulating damper
Sterowanie i sygnalizacja – control and signalling
Oświetlenie zewnętrzne 24VDC –external lighting

Zasilanie aparatow systemów nadzoru – power supply of dispatching systems