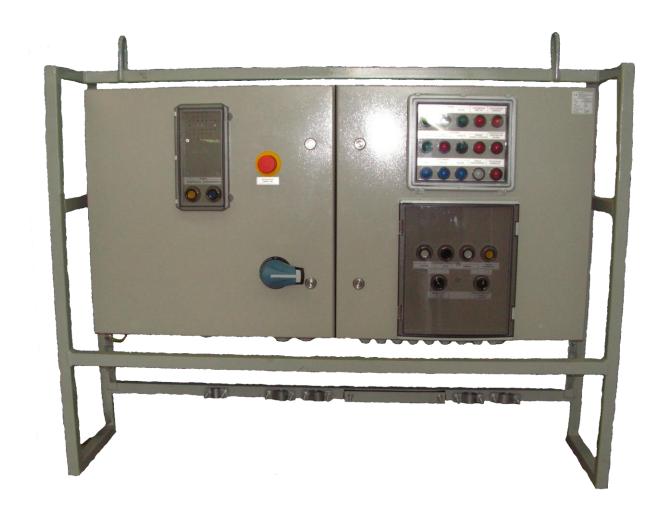

#### **CONSTRUCTION**

Switchgear type BTW-05/7 consists of two enclosures out of steel sheet. The housing is mounted on a frame out of profiled steel bars equipped with brackets allowing for hanging the device chains mounted to the wall of mine excavation.

Inside the first housing, there is 500V equipment and the transformer and in the second one the elements of control circuits for 24V AC/DC voltage.

On the face doors, there are control buttons and control lights. The housing comply with anti-corrosion requirements according to standards PN-84/H-97080,06 for C class corrosive aggression.